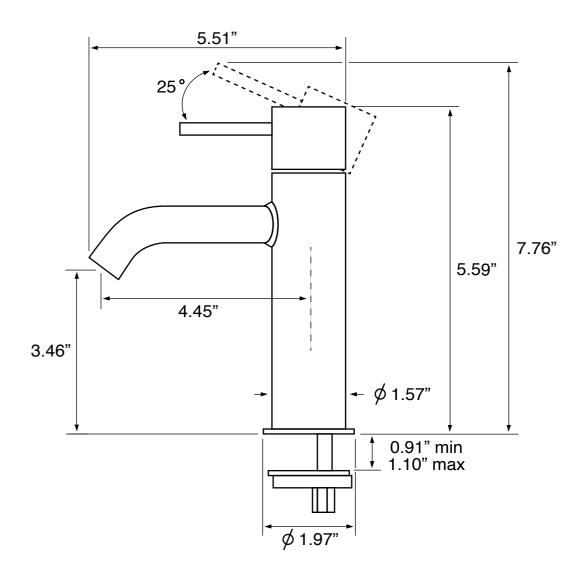

#### Installation:

Spout dimensions:

Handle style: Weight: Deck mounted One hole Reach: 4.45" Height: 5.59" Lever 2.4 lbs